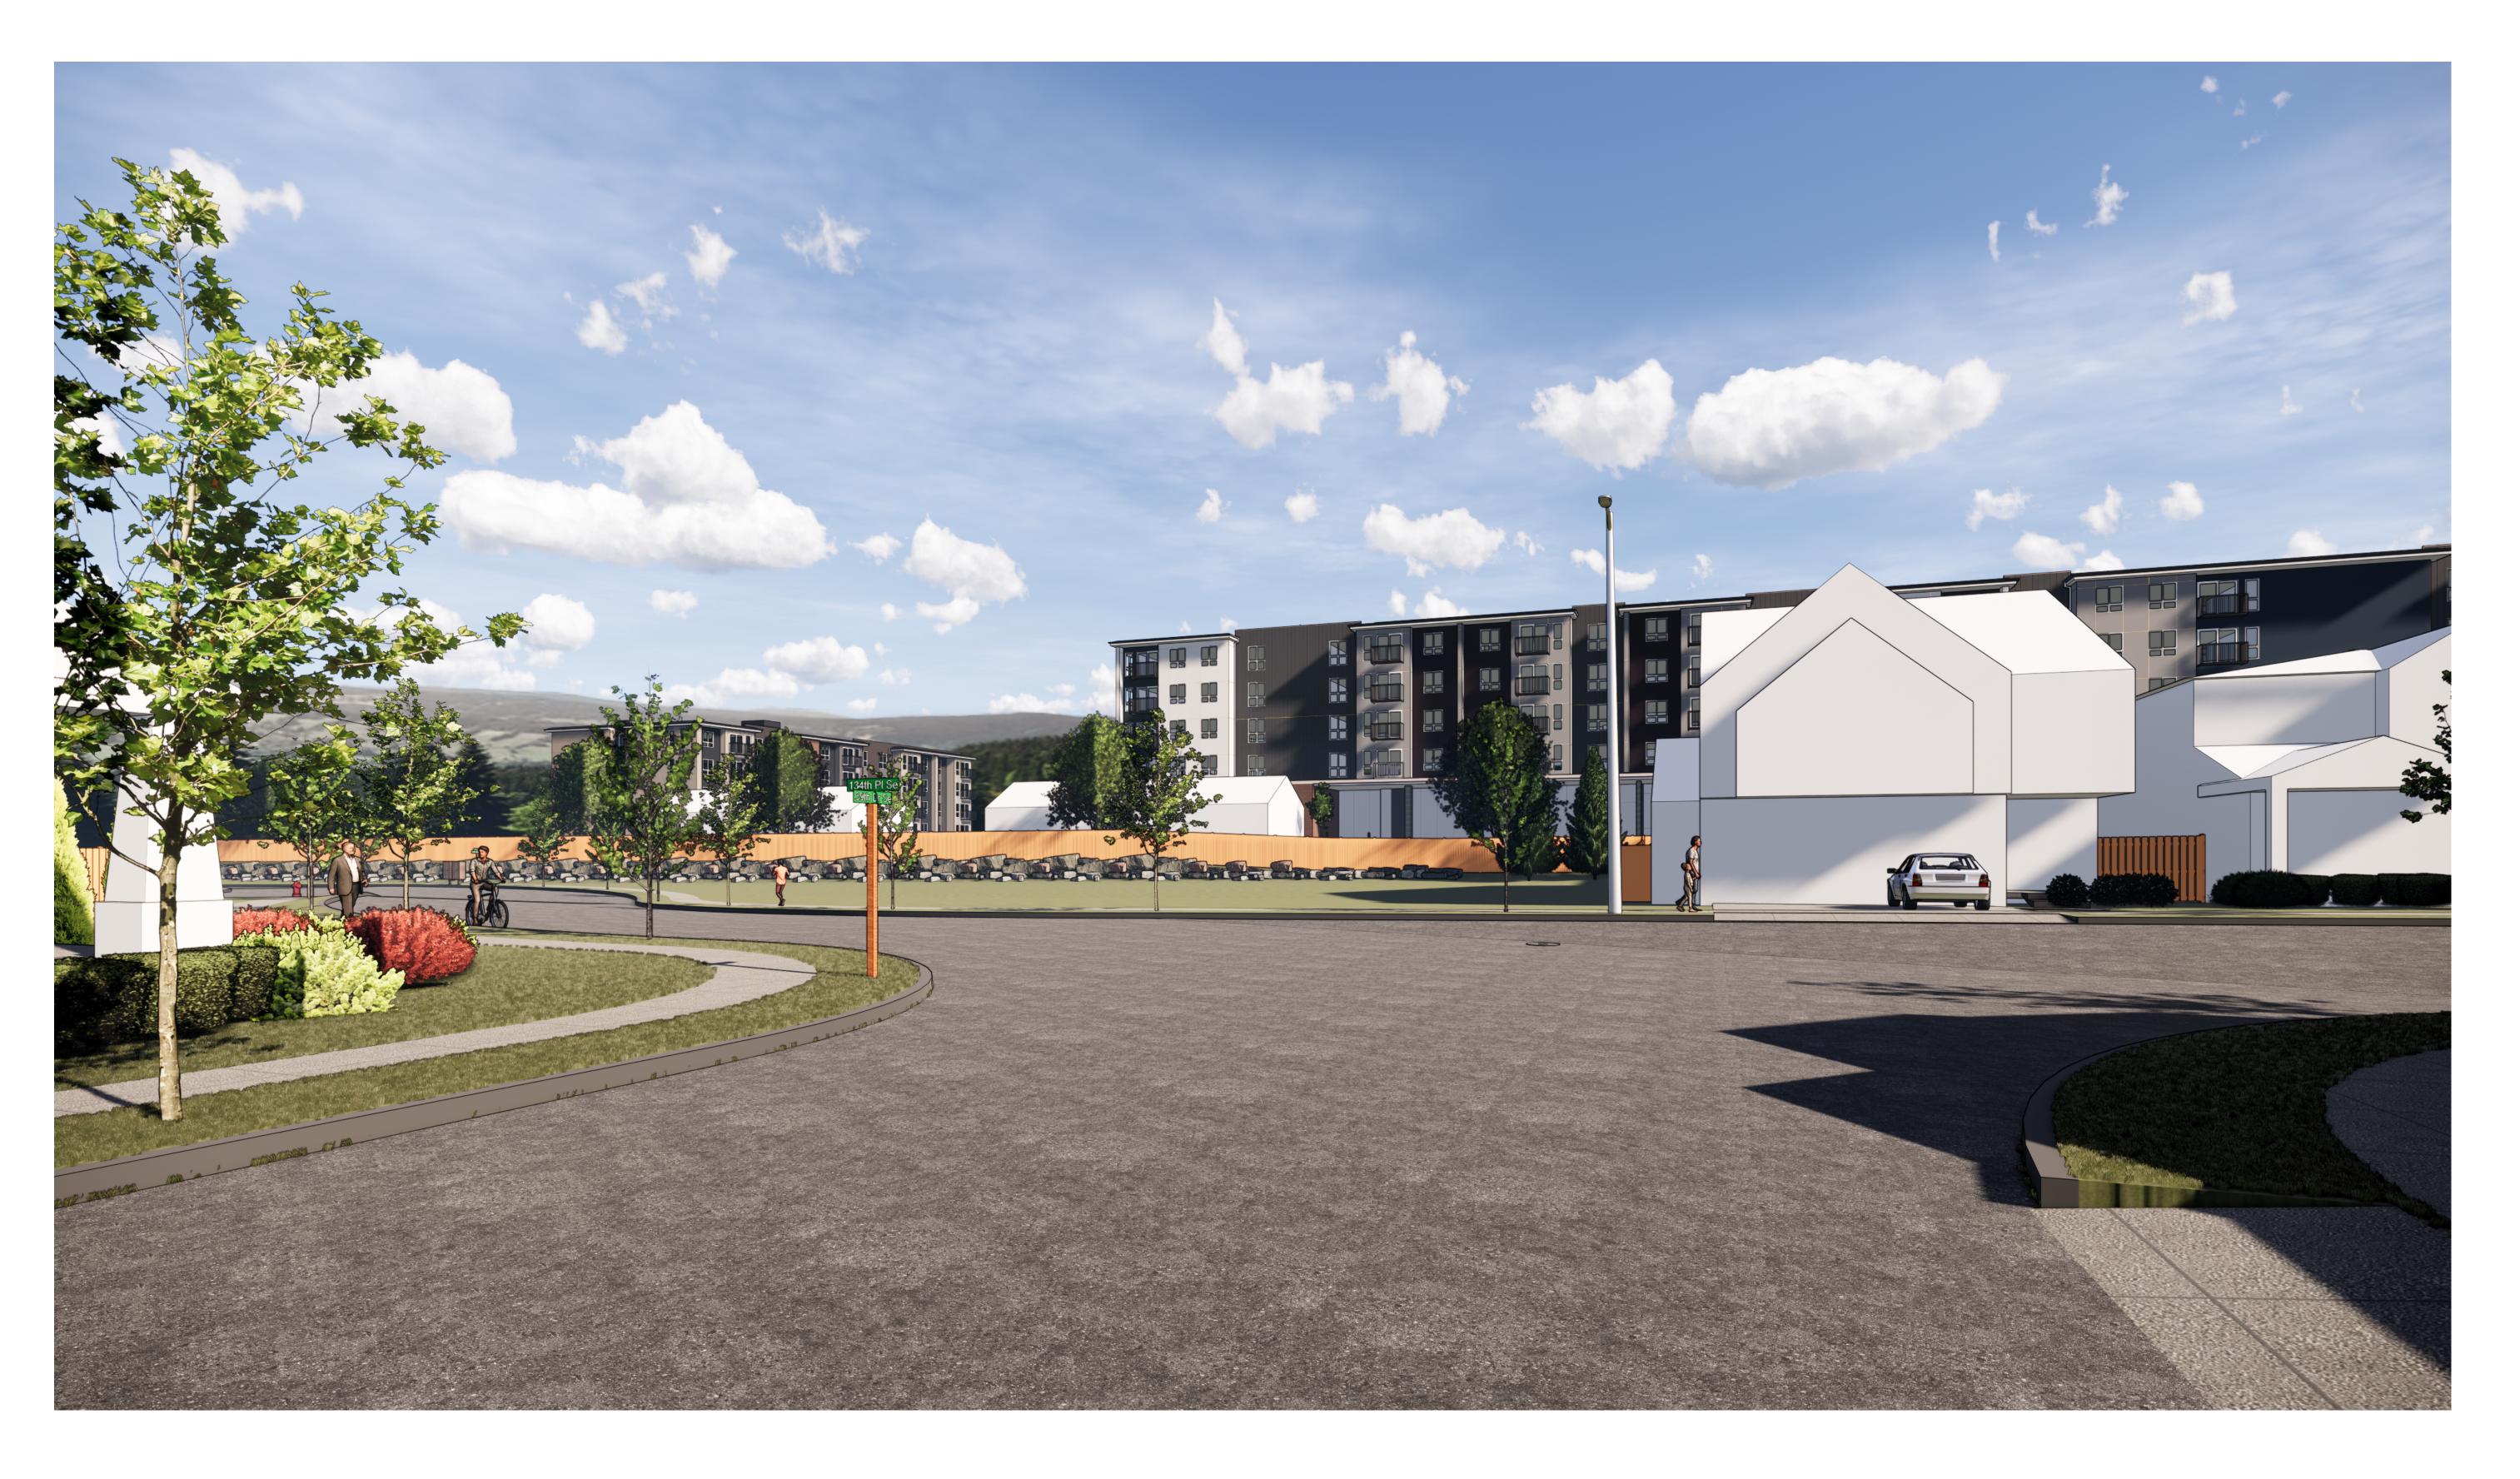

NEIGHBORHOOD CROSS-SECTION AT 134TH PL SE & 39TH DR SE, LOOKING NORTHWEST

| REVISI | ONS         |      |                                                 | PROJ. #                         | 1801          |
|--------|-------------|------|-------------------------------------------------|---------------------------------|---------------|
|        |             |      | the LAB                                         | DRAWN:                          | Author        |
|        |             |      | architecure collective<br>spokane, wa           | CHECKED:                        | Checker       |
|        |             |      |                                                 | DATE:                           | 05.03.2019    |
|        |             |      |                                                 | CROSS SECTION-PUBLIC<br>HEARING |               |
|        |             |      | THE FARM at MILL CREEK                          |                                 | 503           |
| #      | DESCRIPTION | DATE | 132nd STREET SE (EGUV) - MILL CREEK, WASHINGTON | ח                               | $\frac{1}{2}$ |