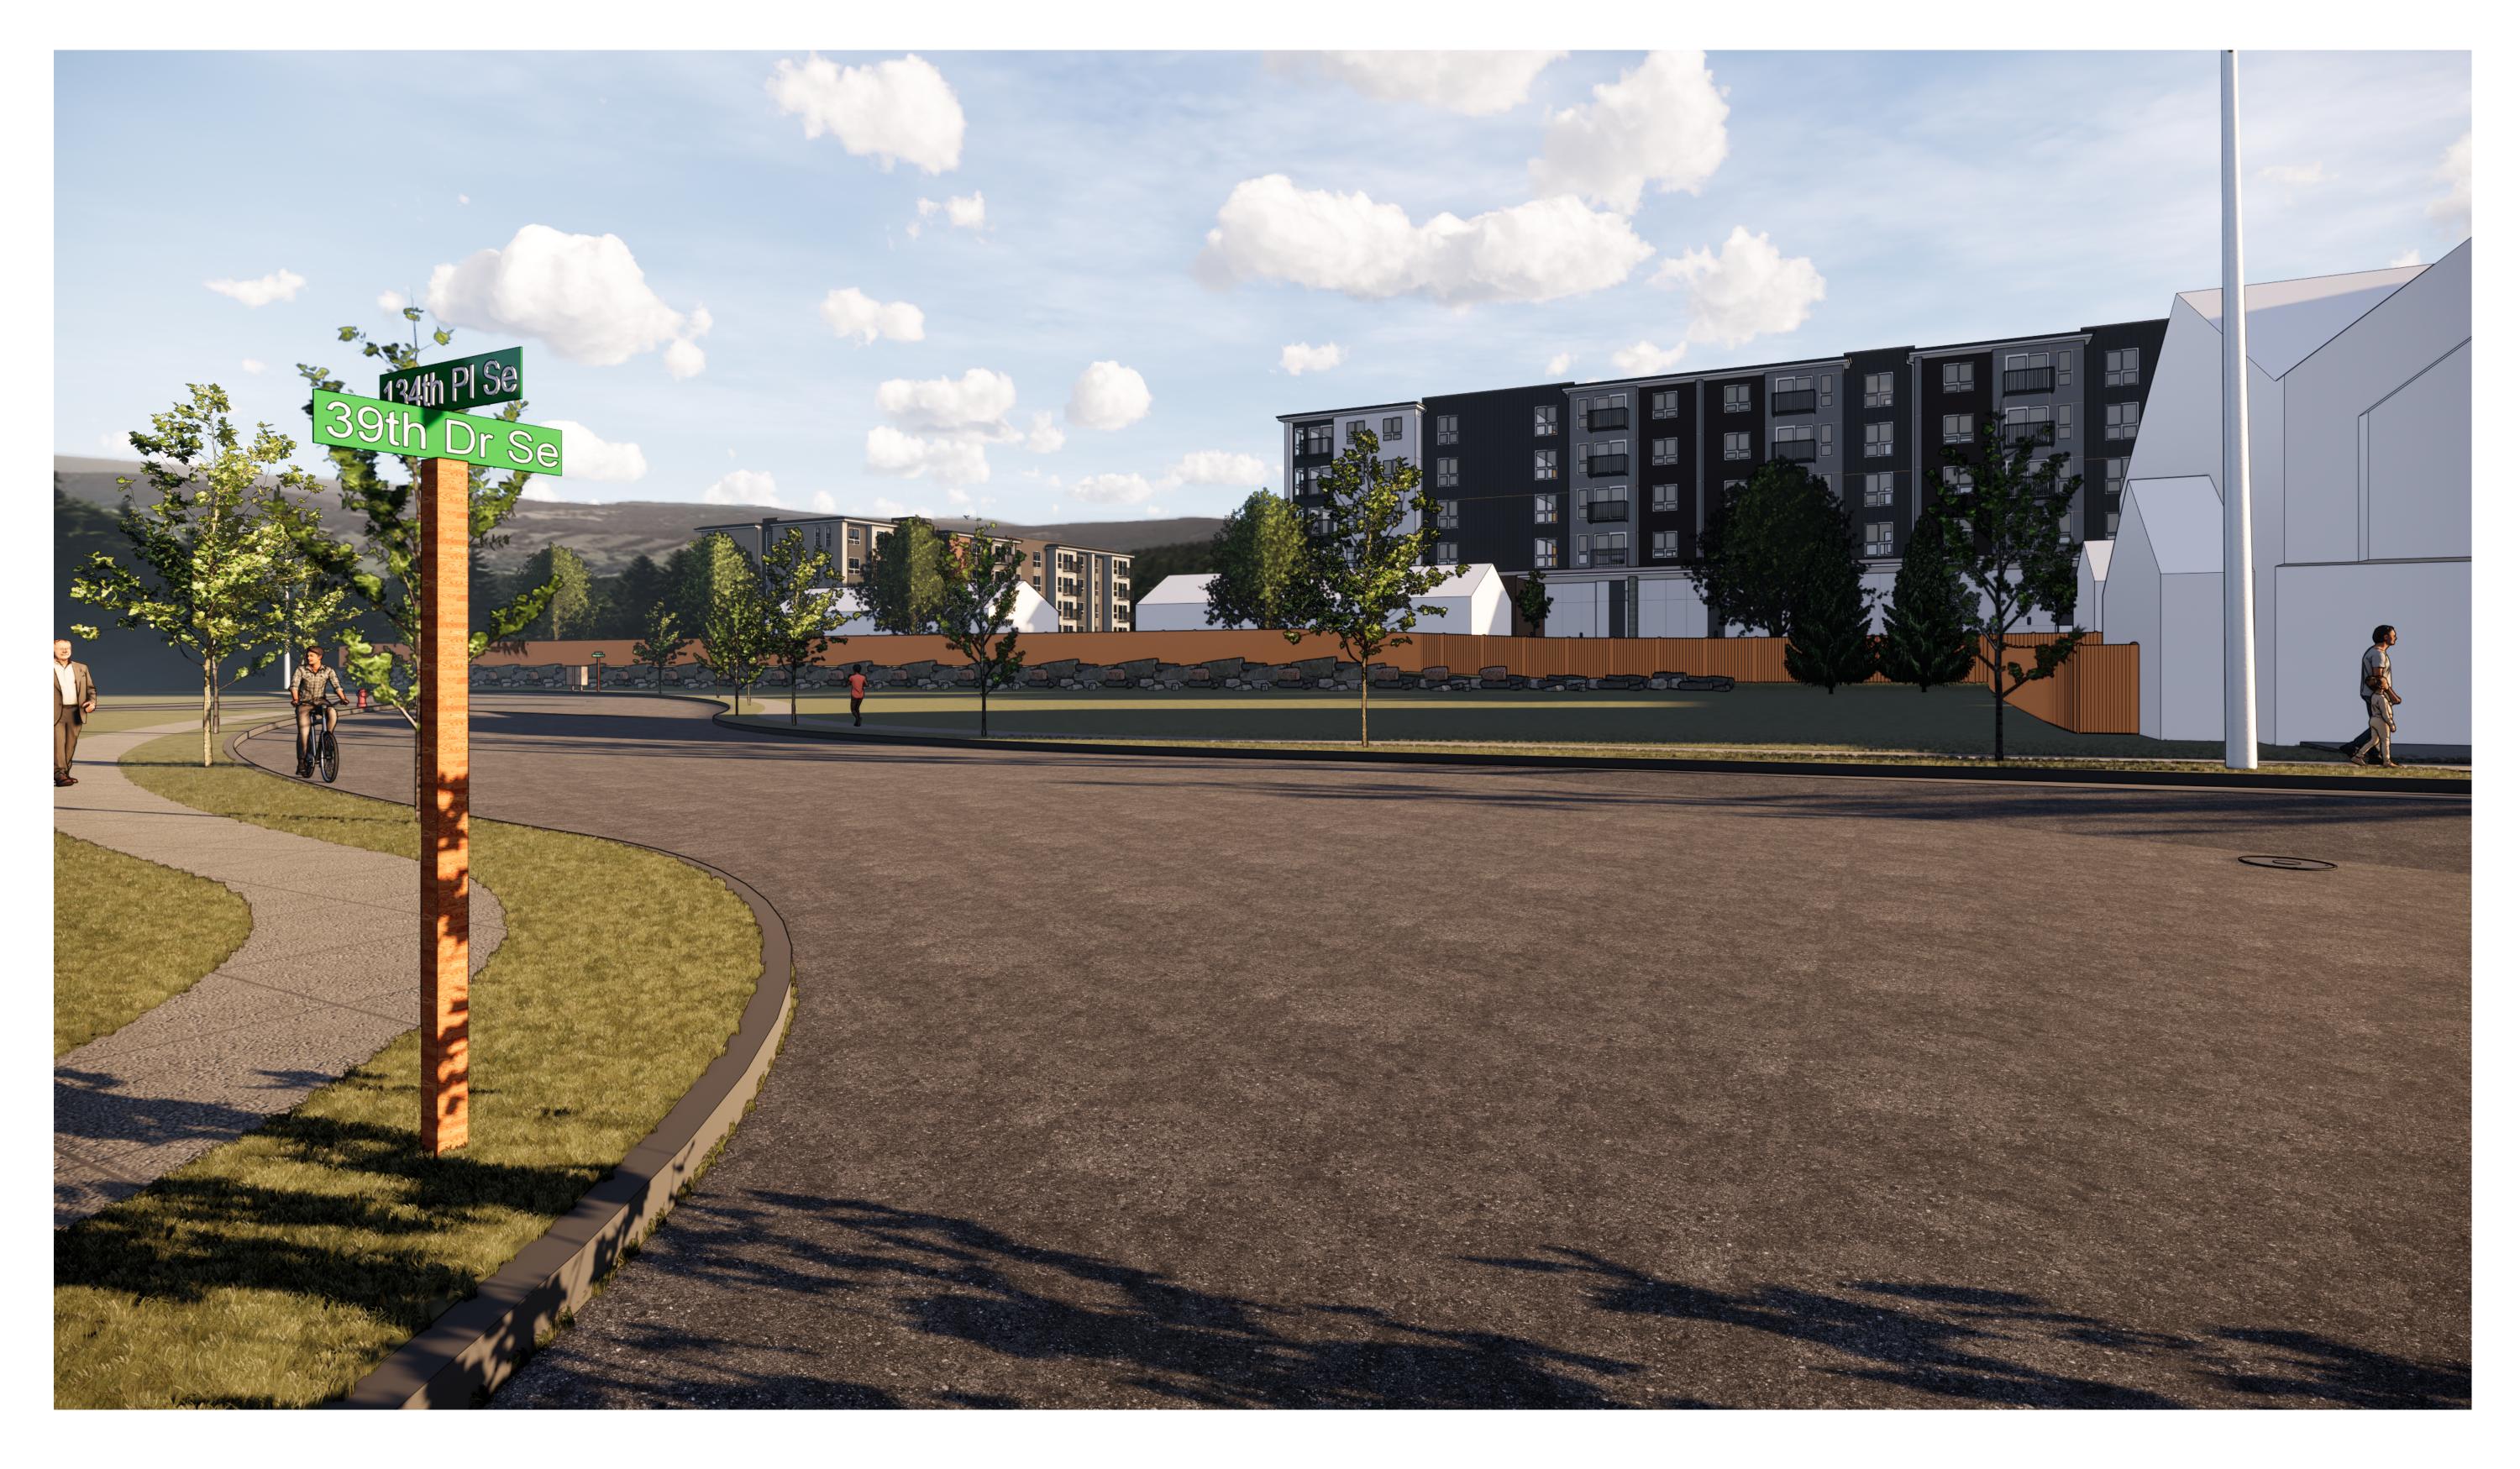

## NEIGHBORHOOD CROSS-SECTION AT 134TH PL SE & 39TH DR SE, LOOKING NORTHWEST

## Exhibit 31

| REVISI | ONS         |      |                                                 | PROJ. #                         | 1801       |
|--------|-------------|------|-------------------------------------------------|---------------------------------|------------|
|        |             |      | the LAB                                         | DRAWN:                          | AP         |
|        |             |      | architecure collective<br>spokane, wa           | CHECKED:                        | CO         |
|        |             |      |                                                 | DATE:                           | 05.03.2019 |
|        |             |      |                                                 | CROSS SECTION-PUBLIC<br>HEARING |            |
|        |             |      | THE FARM at MILL CREEK                          |                                 | 501        |
| #      | DESCRIPTION | DATE | 132nd STREET SE (EGUV) - MILL CREEK, WASHINGTON | וטטוט                           |            |