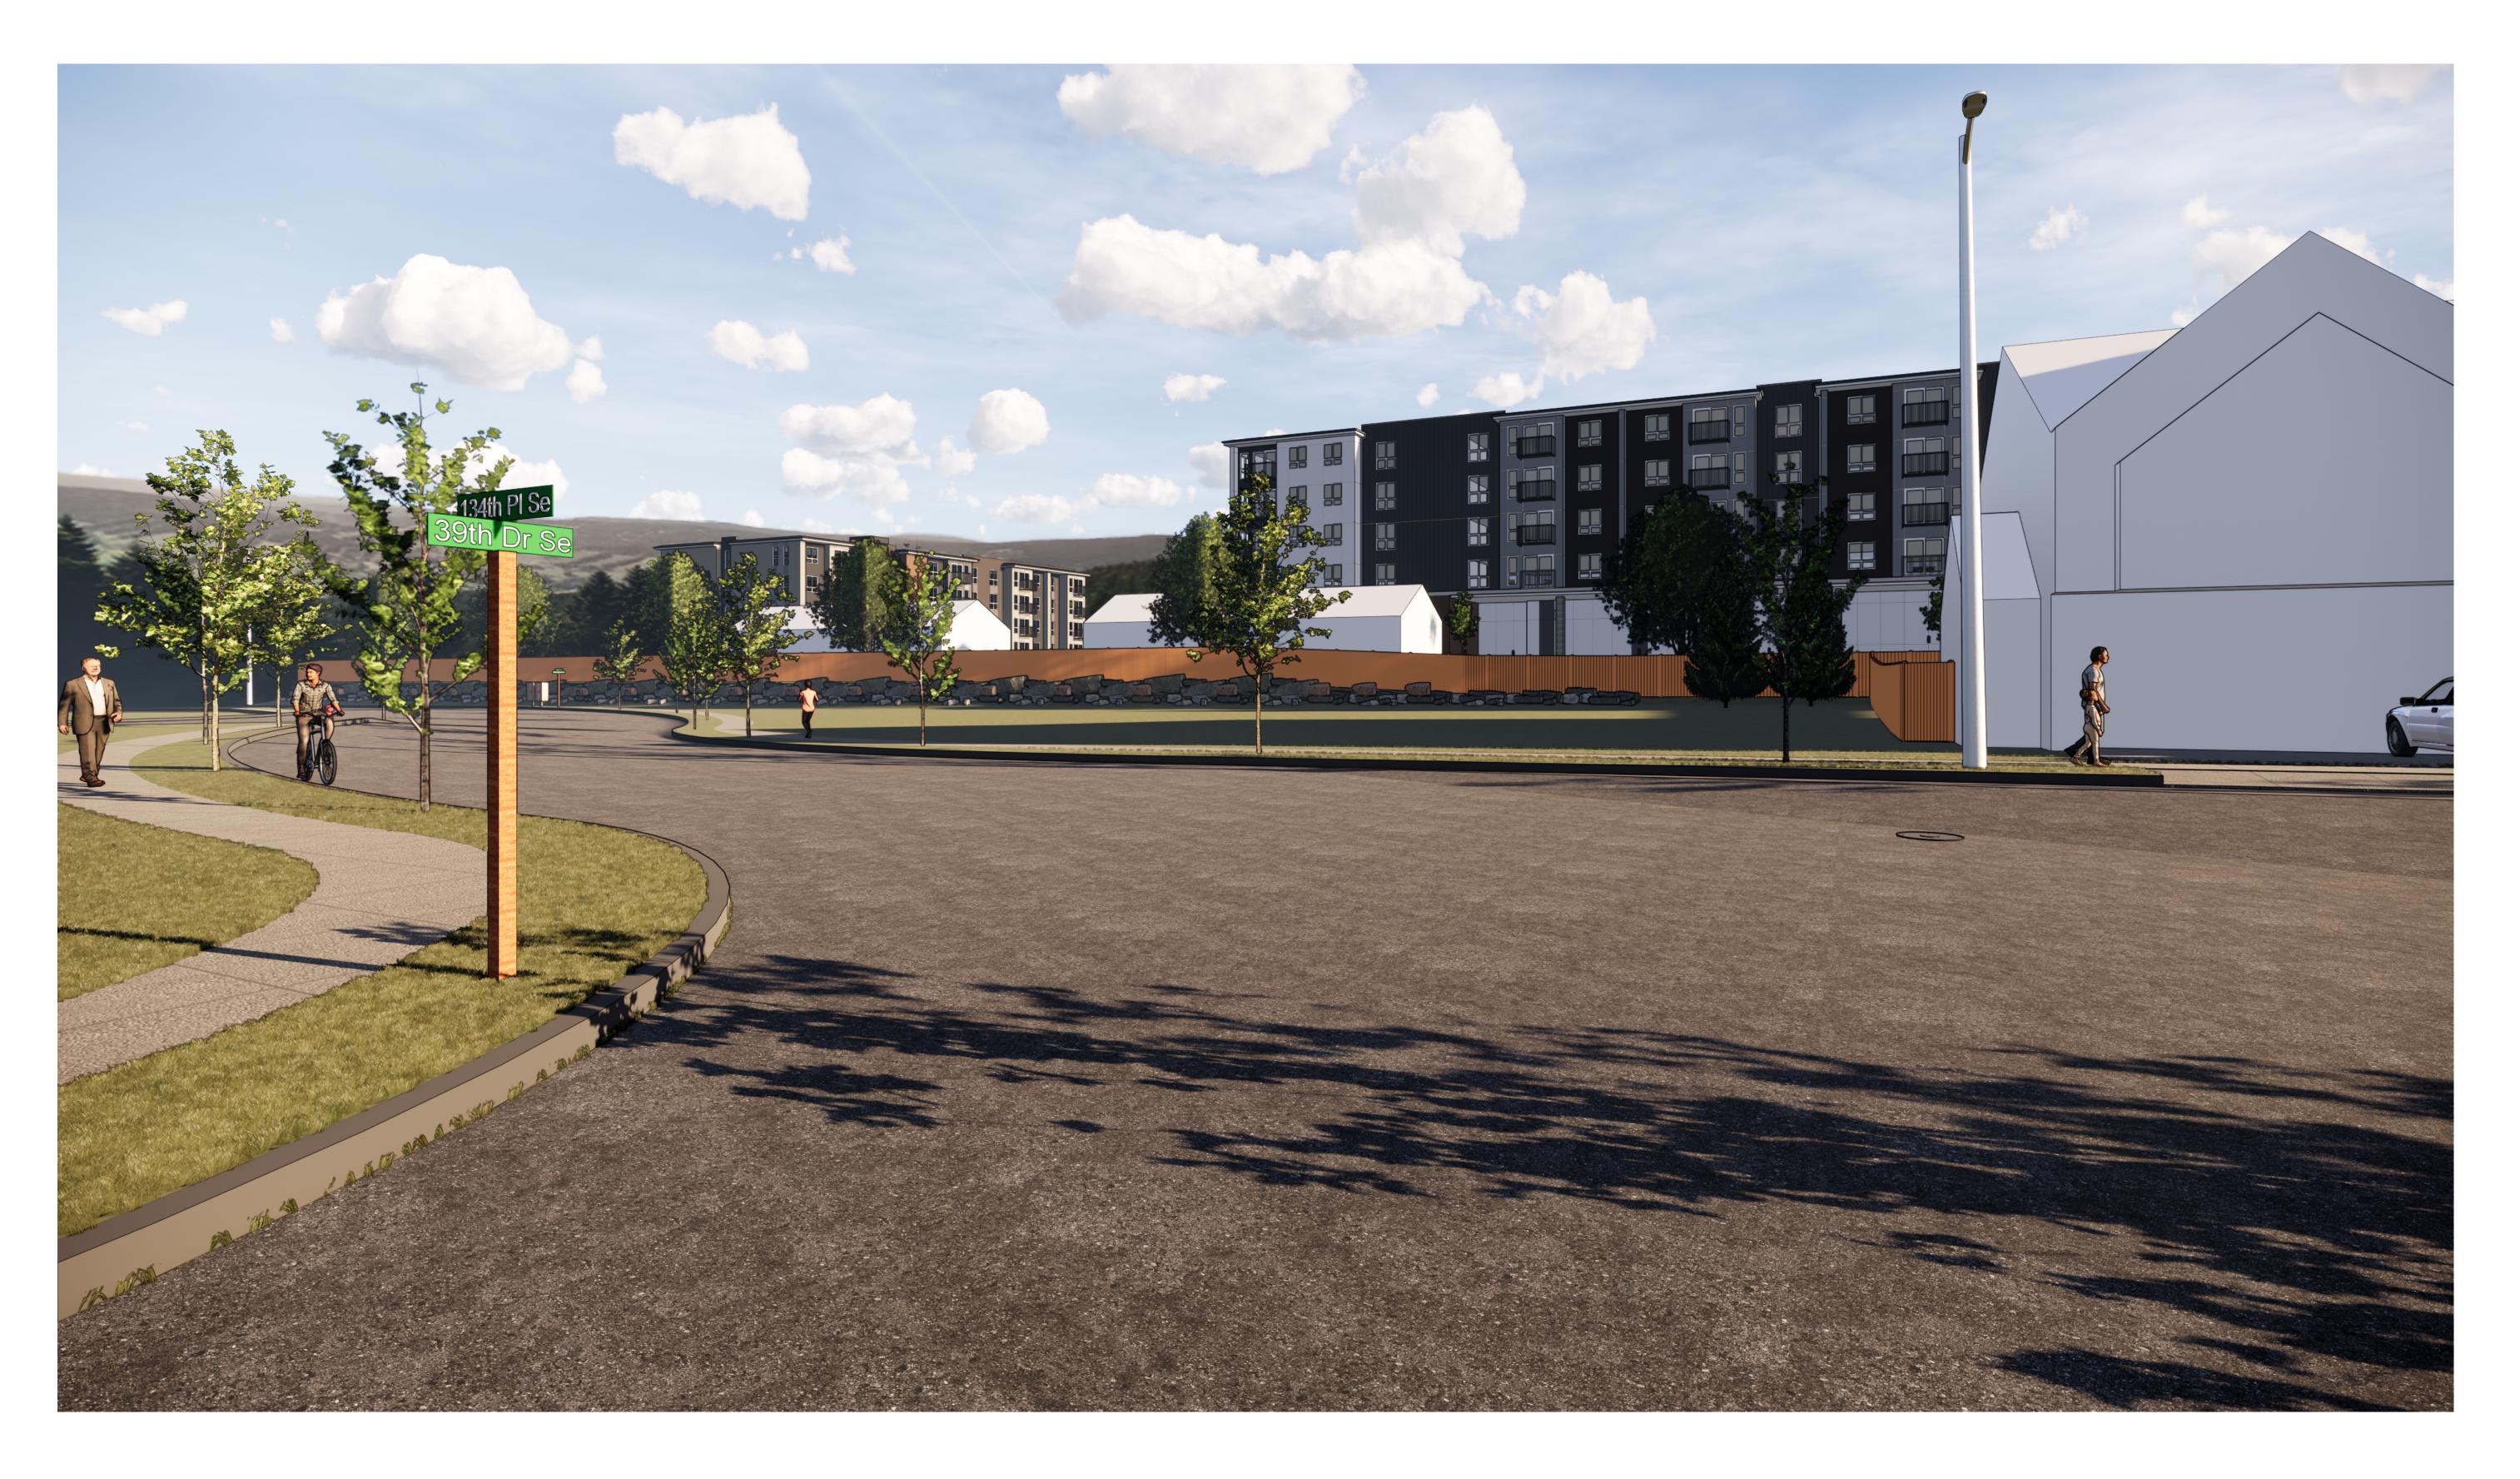

NEIGHBORHOOD CROSS-SECTION AT 134TH PL SE & 39TH DR SE, LOOKING NORTHWEST

| REVISI | ONS         |      |                                                 | PROJ. #                         | 1801       |
|--------|-------------|------|-------------------------------------------------|---------------------------------|------------|
|        |             |      | the LAB                                         | DRAWN:                          | Author     |
|        |             |      | architecure collective spokane, wa              | CHECKED:                        | Checker    |
|        |             |      |                                                 | DATE:                           | 05.03.2019 |
|        |             |      |                                                 | CROSS SECTION-PUBLIC<br>HEARING |            |
|        |             |      | THE FARM at MILL CREEK                          | DD                              | 502        |
| #      | DESCRIPTION | DATE | 132nd STREET SE (EGUV) - MILL CREEK, WASHINGTON | חח                              | 3UZ        |