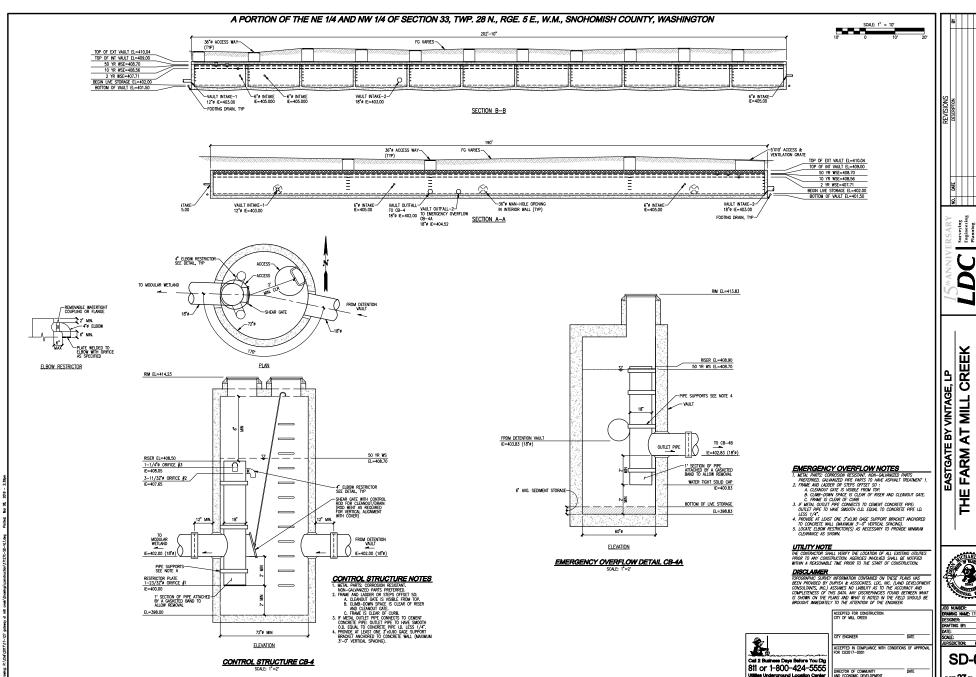

THE FARM AT MILL CREEK EASTGATE BY VINTAGE, LP

LIVE STORAGE VOLUME (CF) RELEASE RATE (CFS) REQUIRED DESIGNED AS-BUILT REQUIRED DESIGNED AS-BUILT 2 YR 195,478 197,193 0.3597 .2626 226,493 0.6506 .8152 231.077 0.9184 1.9294

DETENTION VAULT SUMMARY CHART

UTILITY NOTE

THE CONTRACTOR SHALL VERIEY THE LOCATION OF ALL EXISTING UTILITIES
PRIOR TO ANY CONSTRUCTION, AGENCIES MINOLIED SHALL BE NOTIFIED
WITHIN A RESENSABLE TIME PROOR TO THE STAFF OF CONSTRUCTION.

CONTROL STRUCTURE CB-4

**FARM AT MILL CREEK** 

**SD-02** 

SHEET 27 OF 32

Utilities Underground Location Center