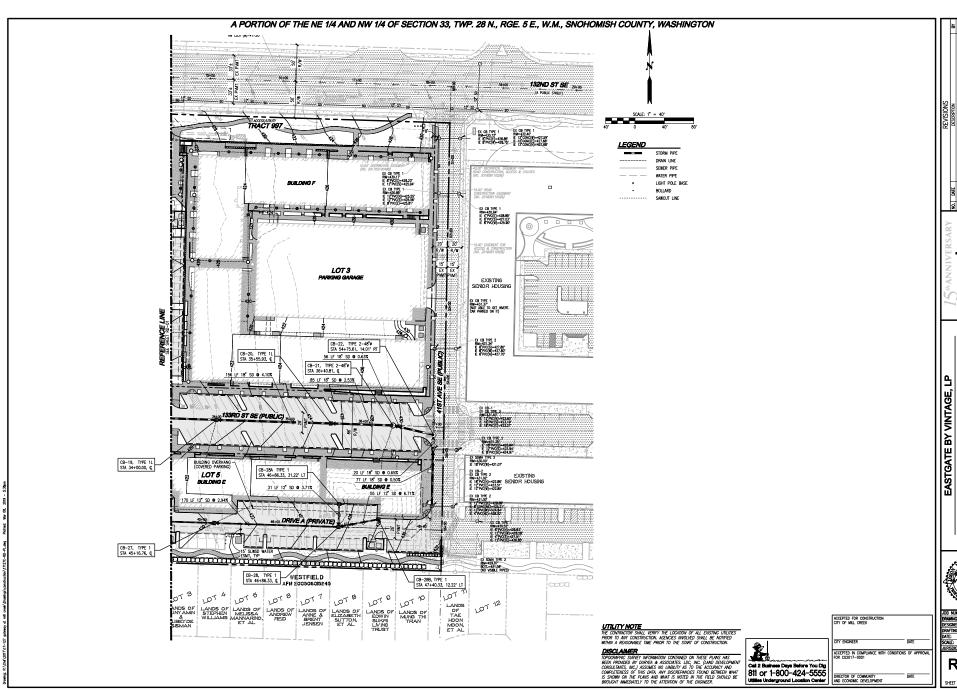

SHEET 18 OF 32

| DRAWING NAME: 171<br>DESIGNER: | 27C-RD-PR |
|--------------------------------|-----------|
|                                | IMT       |
|                                |           |
| DRAFTING BY:                   | RCR       |
| DATE:                          | 3-8-19    |
| SCALE:                         | 1"=40     |
| JURISDICTION: M                | LL CREEK  |