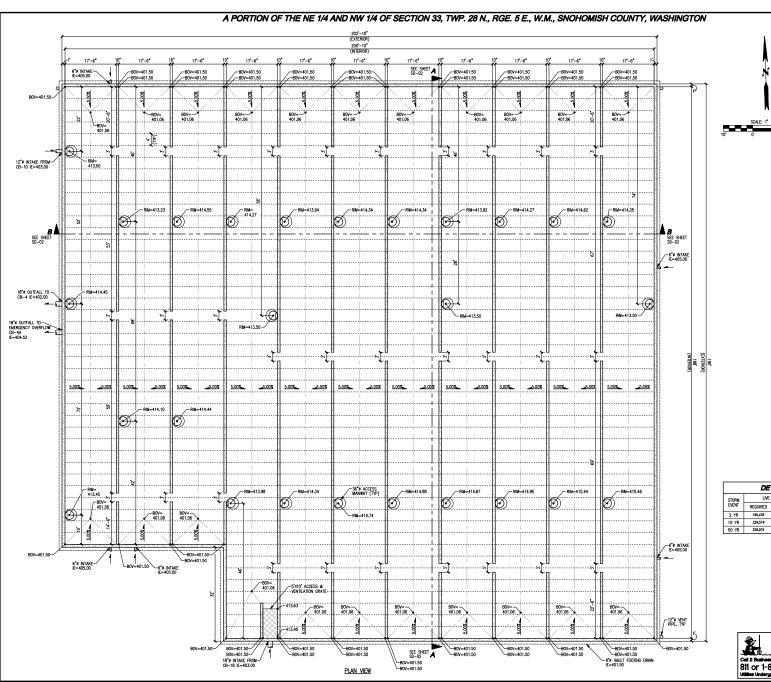

THE FARM AT MILL CREEK EASTGATE BY VINTAGE, LP

LIVE STORAGE VOLUME (CF) RELEASE RATE (CFS) REQUIRED DESIGNED AS-BUILT REQUIRED DESIGNED AS-BUILT 2 YR 195,478 197,193 0.3597 .2626 226,493 0.6506 .8152 231.077 0.9184 1.9294

DETENTION VAULT SUMMARY CHART

UTILITY NOTE

THE CONTRACTOR SHALL VERIEY THE LOCATION OF ALL EXISTING UTILITIES
PRIOR TO ANY CONSTRUCTION, AGENCIES MINOLIED SHALL BE NOTIFIED
WITHIN A RESENSABLE TIME PROOR TO THE STAFF OF CONSTRUCTION.