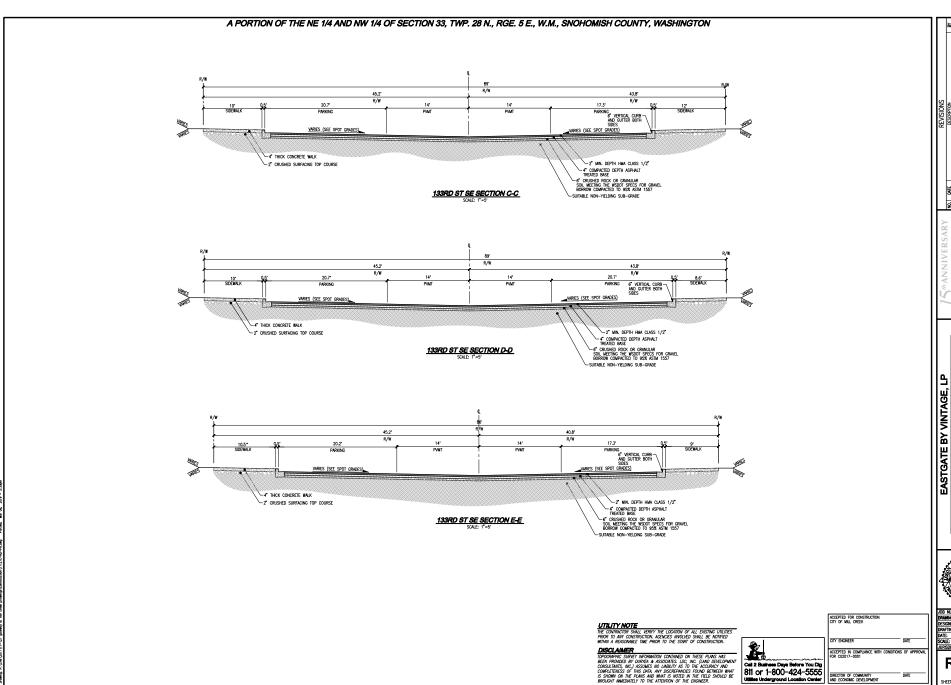

|              |  |  |  |  |  |

SHEET 18 OF 32





| DRAWING NAME: 171<br>DESIGNER: | 27C-RD-PR |
|--------------------------------|-----------|
|                                | IMT       |
|                                |           |
| DRAFTING BY:                   | RCR       |
| DATE:                          | 3-8-19    |
| SCALE:                         | 1"=40     |
| JURISDICTION: M                | LL CREEK  |

SHEET 19 OF 32







**RD-07** 

SHEET 21 OF 32



Surveying Engineering Planning

THE FARM AT MILL CREEK



ROAD AND

**RD-08** SHEET **22** OF **32** 







ROAD AND

**RD-10** 

SHEET **24** OF **32** 



DISCLAIMER

DISCLANMER THORMATION COMMINED ON THESE PLANS HIS BEEN PROMED BY DURFN A ASSOCIATES. I.D., INC., (LAND. DISCLOPING) CONSULTANTS, INC.), ASSURES NO LUBBILLY AS TO THE ACCURACY AND COMPLETENESS OF THIS DATA, ANY DISCREPANCES FOUND RETRIED WHAT IS SHOWN ON THE PLANS AND WHAT IS NOTICE IN THE PIELD SHOULD BE BROUGHT MIRROULLY TO THE ATTENTION OF THE DISCLAND LET BROUGHT MIRROULLY TO THE ATTENTION OF THE DISCLAND.

THE FARM AT MILL CREEK

**RD-11** 

ACCEPTED IN COMPLIANCE WITH CONDITIONS OF APPROVI





|   | KEVISIONS |      |  |  |  |  |
|---|-----------|------|--|--|--|--|
|   |           | DATE |  |  |  |  |
| L |           | PO.  |  |  |  |  |

THE FARM AT MILL CREEK EASTGATE BY VINTAGE, LP

LIVE STORAGE VOLUME (CF) RELEASE RATE (CFS) REQUIRED DESIGNED AS-BUILT REQUIRED DESI