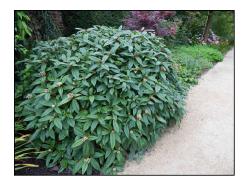

VACCINIUM OVATUM EVERGREEN HUCKLBERRY

VIBURNUM DAVIDII DAVID'S VIBURNUM

CALLUNA VULGARIS
'ROBERT CHAPMAN' SCOTCH HEATHER

TerraVista NW LC Consulting Engineers Suns Super, Pour Dr., par American, an agust man Engineers and Engineers and