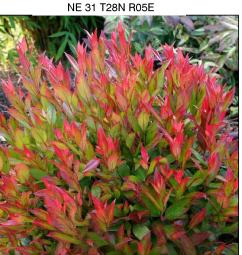

VACCINIUM OVATUM EVERGREEN HUCKLBERRY

VIBURNUM DAVIDII DAVID'S VIBURNUM

CALLUNA VULGARIS
'ROBERT CHAPMAN' SCOTCH HEATHER

TerraVista NW LC Consulting Engineers Suns Super, Pour Dr., par American, an agust man Engineers and Engineers and

7C's SWIM SCHOOL

NORTHCREEK DR AND DUMAS RD , MILL CREEK, WA 98012

LANDSCAPE PHOTOS

180706 **L1.3** 

Know what's **below. Call** before you dig.

JOB NO.