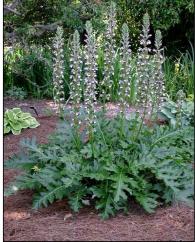

PYRUS CALLERYANA ARISTOCRAT GALLERY PEAR

LEUCOTHOE AXILLARIS LEUCOTHOE

ACANTHUS MOLLIS BEAR'S BREECHES

ACER REBRUM "BOWHALL" BOHALL RED MAPLE

ARCTOSTAPHYLOS UVA—URSI KINNIKINNIK

ISCANTHUS SINENSIS
'MORNING LIGHT' JAPANESE SILVER GRASS