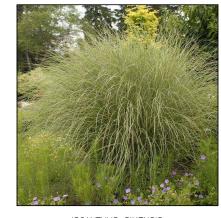

PYRUS CALLERYANA ARISTOCRAT GALLERY PEAR

LEUCOTHOE AXILLARIS LEUCOTHOE

ACANTHUS MOLLIS BEAR'S BREECHES

ACER REBRUM "BOWHALL" BOHALL RED MAPLE

ARCTOSTAPHYLOS UVA—URSI KINNIKINNIK

ISCANTHUS SINENSIS
'MORNING LIGHT' JAPANESE SILVER GRASS