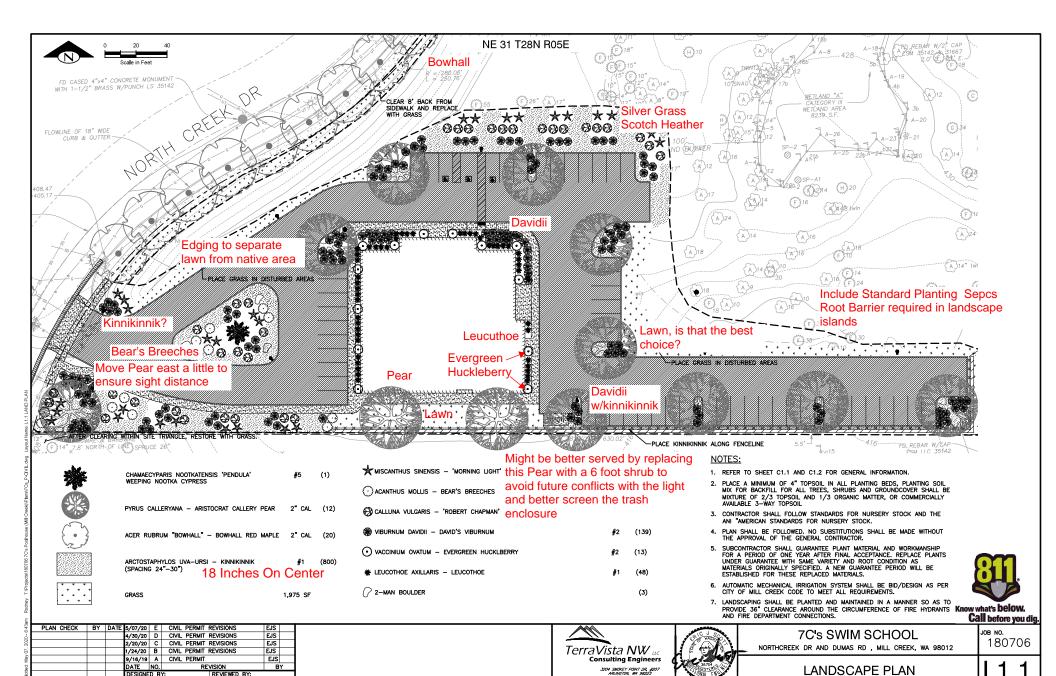

9/16/19 A CIVIL PERMIT DATE NO. RE DESIGNED BY:

EJS

REVIEWED BY:

Terra Vista NW uc Consulting Engineers

NORTHCREEK DR AND DUMAS RD , MILL CREEK, WA 98012

180706

LANDSCAPE PLAN

CHAMAECYPARIS NOOTKATENSIS 'PENDULA' WEEPING NOOTKA CYPRESS

PYRUS CALLERYANA ARISTOCRAT GALLERY PEAR

LEUCOTHOE AXILLARIS LEUCOTHOE

ACANTHUS MOLLIS BEAR'S BREECHES

ACER REBRUM "BOWHALL" BOHALL RED MAPLE

ARCTOSTAPHYLOS UVA—URSI KINNIKINNIK

ISCANTHUS SINENSIS
'MORNING LIGHT' JAPANESE SILVER GRASS

VACCINIUM OVATUM EVERGREEN HUCKLBERRY

VIBURNUM DAVIDII DAVID'S VIBURNUM

CALLUNA VULGARIS
'ROBERT CHAPMAN' SCOTCH HEATHER

TerraVista NW LC Consulting Engineers Suns Super, Pour Dr., par American, an agust man Engineers and Engineers and