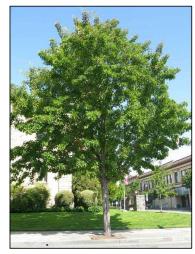

PYRUS CALLERYANA ARISTOCRAT GALLERY PEAR

LEUCOTHOE AXILLARIS LEUCOTHOE

ACANTHUS MOLLIS BEAR'S BREECHES

ACER REBRUM "BOWHALL" BOHALL RED MAPLE

ARCTOSTAPHYLOS UVA—URSI KINNIKINNIK

ISCANTHUS SINENSIS
'MORNING LIGHT' JAPANESE SILVER GRASS

7C's SWIM SCHOOL

NORTHCREEK DR AND DUMAS RD , MILL CREEK, WA 98012

LANDSCAPE PHOTOS

180706 **L1.3** 

Know what's **below. Call** before you dig.

JOB NO.